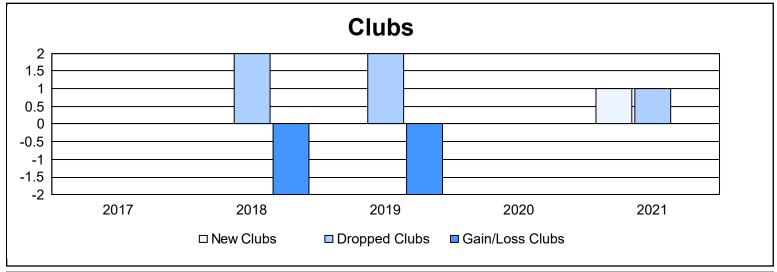

District 14 L As of June 2021 Cumulative

| Year      | New<br>Clubs | Dropped<br>Clubs | Gain/<br>Loss<br>Clubs | New<br>Members | Charter<br>Members | Reinstate<br>Members | Transfer<br>Members | Total<br>Member<br>Added | Total<br>Members<br>Dropped | Gain/<br>Loss<br>Members |
|-----------|--------------|------------------|------------------------|----------------|--------------------|----------------------|---------------------|--------------------------|-----------------------------|--------------------------|
| 2016-2017 | 0            | 0                | 0                      | 101            | 0                  | 5                    | 2                   | 108                      | 111                         | -3                       |
| 2017-2018 | 0            | 2                | -2                     | 112            | 1                  | 5                    | 12                  | 130                      | 184                         | -54                      |
| 2018-2019 | 0            | 2                | -2                     | 95             | 0                  | 2                    | 4                   | 101                      | 101                         | 0                        |
| 2019-2020 | 0            | 0                | 0                      | 29             | 0                  | 1                    | 2                   | 32                       | 91                          | -59                      |
| 2020-2021 | 1            | 1                | 0                      | 63             | 19                 | 2                    | 4                   | 88                       | 142                         | -54                      |
| Average   | 0            | 1                | -1                     | 80             | 4                  | 3                    | 5                   | 92                       | 126                         | -34                      |