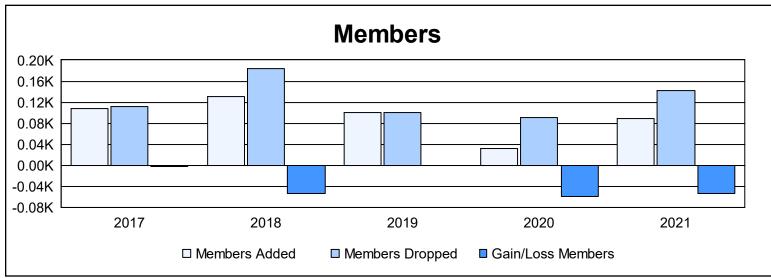

District 14 L As of June 2021 Cumulative

| Year      | New<br>Clubs | Dropped<br>Clubs | Gain/<br>Loss<br>Clubs | New<br>Members | Charter<br>Members | Reinstate<br>Members | Transfer<br>Members | Total<br>Member<br>Added | Total<br>Members<br>Dropped | Gain/<br>Loss<br>Members |
|-----------|--------------|------------------|------------------------|----------------|--------------------|----------------------|---------------------|--------------------------|-----------------------------|--------------------------|
| 2016-2017 | 0            | 0                | 0                      | 101            | 0                  | 5                    | 2                   | 108                      | 111                         | -3                       |
| 2017-2018 | 0            | 2                | -2                     | 112            | 1                  | 5                    | 12                  | 130                      | 184                         | -54                      |
| 2018-2019 | 0            | 2                | -2                     | 95             | 0                  | 2                    | 4                   | 101                      | 101                         | 0                        |
| 2019-2020 | 0            | 0                | 0                      | 29             | 0                  | 1                    | 2                   | 32                       | 91                          | -59                      |
| 2020-2021 | 1            | 1                | 0                      | 63             | 19                 | 2                    | 4                   | 88                       | 142                         | -54                      |
| Average   | 0            | 1                | -1                     | 80             | 4                  | 3                    | 5                   | 92                       | 126                         | -34                      |